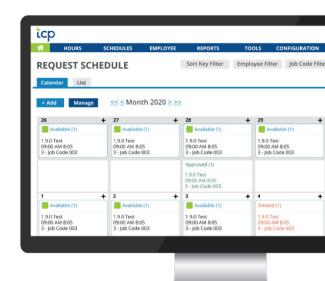

### The manager's experience includes:

- Real-time requests viewable either in a calendar or filterable list.
- Notifications through email or our TimeClock Plus software.
- Approvals via the manager's dashboard, Request Manager or directly from the email notification.
- Automatic updates to employee schedules and hours after approving a request.

### The employee's experience includes:

- Viewing a live calendar for pending, approved and denied requests.
- Notifications for requests that are approved or denied via email or our • TimeClock Plus software.
- Viewing of accrual balances and forecasting for future accrual balances based on requests and accrued hours.
- An efficient request submission process that can even be simplified • to a few clicks.