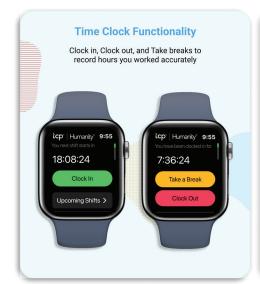

## **Key Benefits**

- Never Miss a Shift With your schedule on your wrist, you'll know where you
  need to be and when you need to be there, even with last minute changes
- A Time Clock on Your Wrist When you arrive, clock into your shift from the convenience of your wrist
- The Schedule at Your Fingertips Managers can see who's clocked in, who's late and who may need to go home