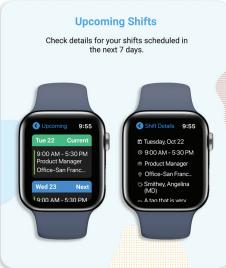

## **Key Benefits**

- Never Miss a Shift With your schedule on your wrist, you'll know where you
  need to be and when you need to be there, even with last minute changes
- A Time Clock on Your Wrist When you arrive, clock into your shift from the convenience of your wrist
- The Schedule at Your Fingertips Managers can see who's clocked in, who's late and who may need to go home