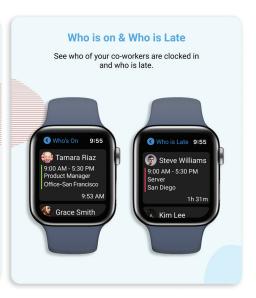

The Humanity Apple Watch app takes mobile convenience to another level, enabling employees to view their schedule right on their wrist and for managers to quickly see who's clocked in, who's late or even who may need to go home.

## **Key Benefits**

- Never Miss a Shift With your schedule on your wrist, you'll know where you
  need to be and when you need to be there, even with last minute changes
- A Time Clock on Your Wrist When you arrive, clock into your shift from the convenience of your wrist
- The Schedule at Your Fingertips Managers can see who's clocked in, who's late and who may need to go home